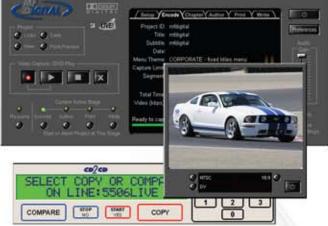

## Capture

EVENT

- Direct Recording

- Optional SDI/RCA

- Direct Firewire input

- Integrated software

- Edit Track markers

- Duplication

- 2 Integrated burners

- Simplicity in operation

Expandable to 42 drivesOptionally add Printers

Specification

- Template Pre production

Video input from firewire or optional SDI source Authon Set up templates in advance for pre production including menus and chapters Burn Burn two copies immediatley Duplicate Expand your system to up to 42 drives